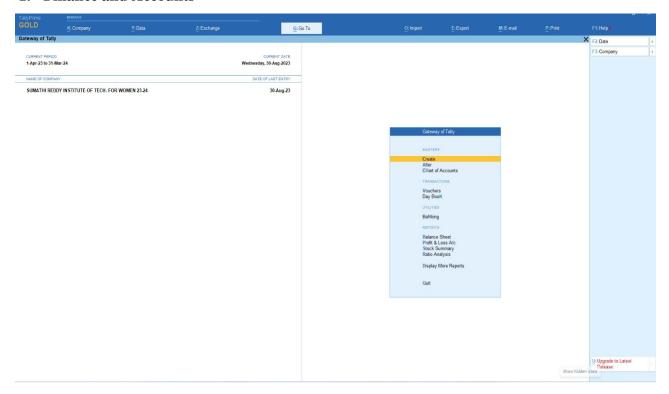

#### 2. Finance and Accounts

• Tally software and ERP are used to maintain the institute's financial transactions and accounts.

#### 2. Finance and Accounts

Tally

Principal

Sumathi Reddy Institute of Technology for Women Ananthasagar (V), Hasanparthy (M) WARANGAL - 506 371 (TS)