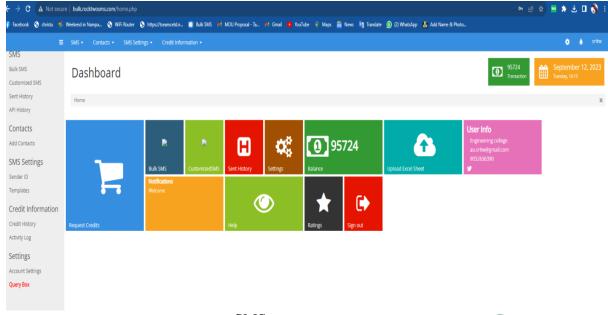

Screen shots of user interfaces of each module reflecting the name of the Institute.

## 1. Administration including complaint management

Biometric attendance for employee

SMS management

Principal