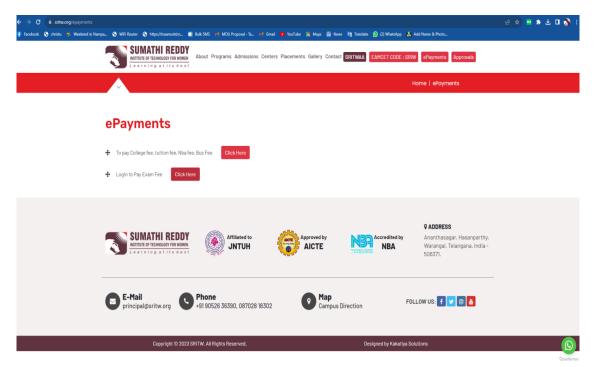

## 4. Examinations

- Online exam fee payment
- University online portal for results

**Principal** 

Sumathi Reddy Institute of Technology for Women Ananthasagar (V), Hasanparthy (M) WARANGAL - 506 371 (TS)

#### 4. Examinations

Online Exam fee payment

University portal for results

**Principal**