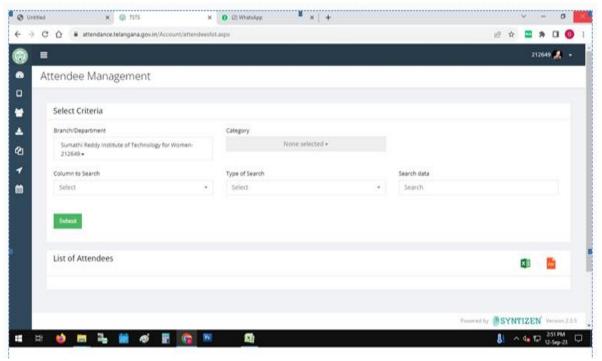

Screen shots of user interfaces of each module reflecting the name of the Institute.

## 1. Administration including complaint management

All services units in the college can be fully supervised by the college authorities through the ERP software.

- Biometric attendance for employees.
- The SMS and email (with college domain @sritw.org using Google Apps for Education) shall be used for communicating the official circulars, sharing information with parents in relation to absentee intimation, academic performance of students.
- Online complaint management
- CCTV Cameras were installed in class rooms and other main locations of the college
- Online leave management

## 3. Student Admission and Support

The ERP student's module is used to provide support such as

- Attendance
- Mid marks
- Grievance
- Can apply for transfer certificate, bonafide certificate, custodian certificate, recommendation letter for higher education.