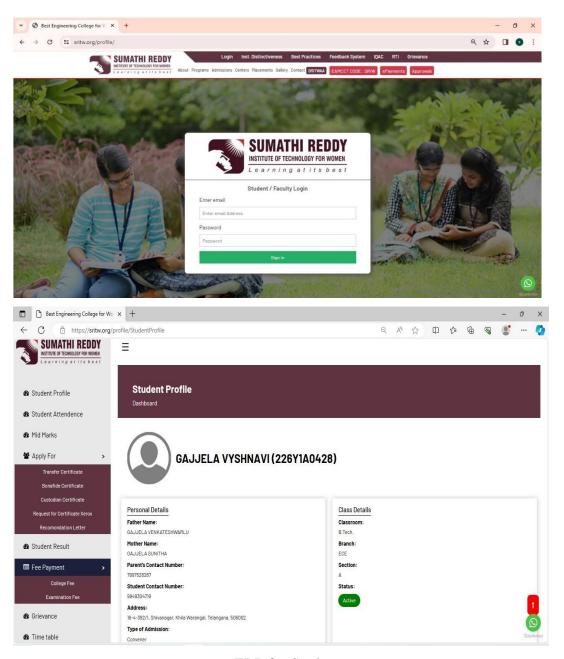

## 3. Student Admission and Support

The ERP student's module is used to provide support such as

- Attendance
- Mid marks
- Grievance
- Can apply for transfer certificate, bonafide certificate, custodian certificate, recommendation letter for higher education.

#### 3. Student Admission and Support

**ERP** for Students

**Principal** 

Sumathi Reddy Institute of Technology for Women Ananthasagar (V), Hasanparthy (M) WARANGAL - 506 371 (TS)