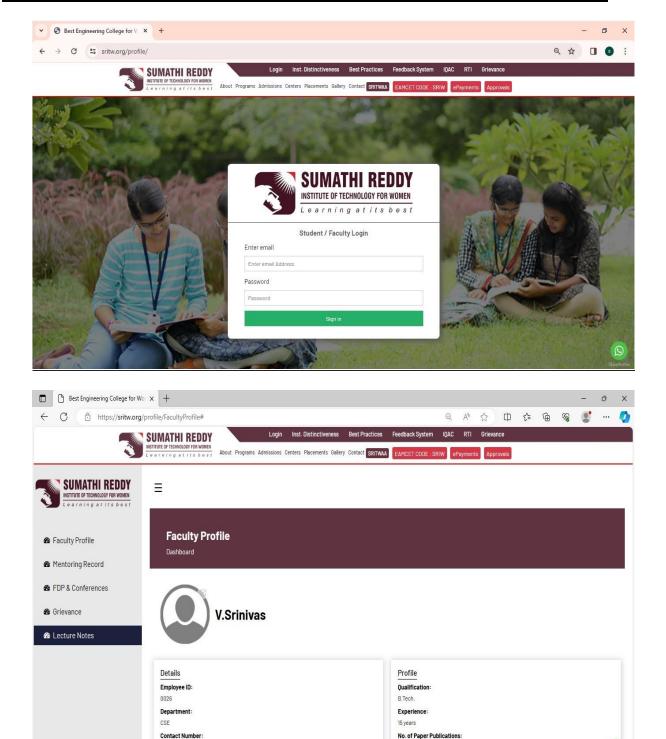

## 1. Administration including complaint management

Biometric attendance for employee

SMS management

Principal

## 3. Student Admission and Support

The ERP student's module is used to provide support such as

- Attendance
- Mid marks
- Grievance
- Can apply for transfer certificate, bonafide certificate, custodian certificate, recommendation letter for higher education.

#### 3. Student Admission and Support

**ERP** for Students

**Principal** 

Sumathi Reddy Institute of Technology for Women Ananthasagar (V), Hasanparthy (M) WARANGAL - 506 371 (TS)