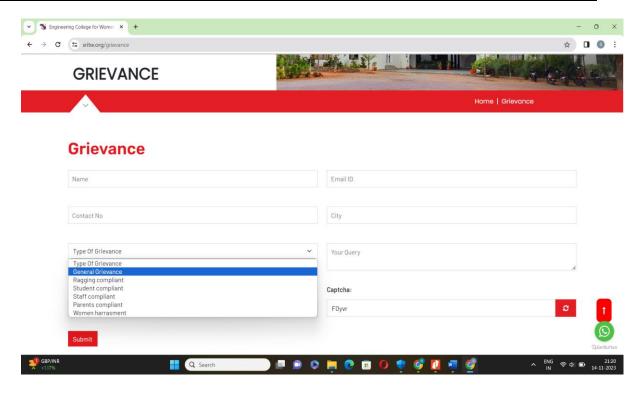

Screen shots of user interfaces of each module reflecting the name of the Institute.

## Online complaint management

Online leave management

Rifar Principal

ERP management

9849815464

## 1. Administration including complaint management

All services units in the college can be fully supervised by the college authorities through the ERP software.

- Biometric attendance for employees.
- The SMS and email (with college domain @sritw.org using Google Apps for Education) shall be used for communicating the official circulars, sharing information with parents in relation to absentee intimation, academic performance of students.
- Online complaint management
- CCTV Cameras were installed in class rooms and other main locations of the college
- Online leave management