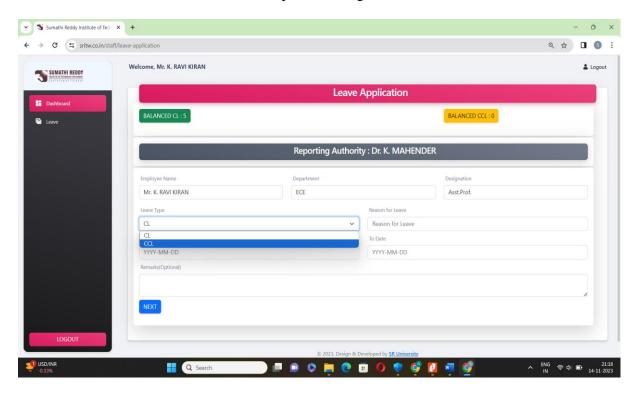

Screen shots of user interfaces of each module reflecting the name of the Institute.

## Online complaint management

Online leave management

Rifar Principal

ERP management

9849815464

## 1. Administration including complaint management

All services units in the college can be fully supervised by the college authorities through the ERP software.

- Biometric attendance for employees.
- The SMS and email (with college domain @sritw.org using Google Apps for Education) shall be used for communicating the official circulars, sharing information with parents in relation to absentee intimation, academic performance of students.
- Online complaint management
- CCTV Cameras were installed in class rooms and other main locations of the college
- Online leave management