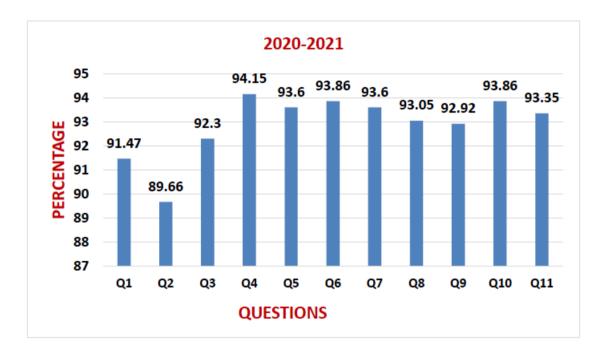

#### FEEDBACK ANALYSIS OF STUDENTS ON ACADEMIC PERFORMANCE & AMBIENCE ACADEMIC YEAR 2020-2021

### Number of students participated in the feedback = 873

| ELLENT   | (5) VERY GOOD                                                                                                                     | (4) | GOOD   | (3)     | AVERAGE ( | (2) | POOR (1)  |            |
|----------|-----------------------------------------------------------------------------------------------------------------------------------|-----|--------|---------|-----------|-----|-----------|------------|
| S.<br>NO | QUESTIONNAIRE                                                                                                                     | 5   | 4      | 3       | 2         | 1   | WEIGHTAGE | PERCENTAGE |
|          |                                                                                                                                   | Ā   | CADEMI | C PERFO | RMANCE    |     | •         | •          |
| 1        | How do you rate the<br>relevance of the courses<br>in relation to the<br>program?                                                 | 596 | 198    | 63      | 16        | 0   | 3993      | 91.47      |
| 2        | Degree of satisfaction<br>with the syllabus of the<br>courses in relation to<br>the expected course<br>outcomes?                  | 534 | 239    | 88      | 12        | 0   | 3914      | 89.66      |
| 3        | Is the curriculum has a<br>good balance between<br>theory and laboratory<br>courses?                                              | 562 | 286    | 25      | 0         | 0   | 4029      | 92.30      |
| 4        | Is the curriculum<br>effective in developing<br>professional skills<br>required for the<br>industry?                              | 621 | 249    | 3       | 0         | 0   | 4110      | 94.15      |
| 5        | Are the courses offered<br>are in-line with the<br>technological<br>advancements?                                                 | 612 | 249    | 9       | 3         | 0   | 4086      | 93.60      |
|          |                                                                                                                                   |     | A      | MBIENCI | E         |     | •         |            |
| 6        | The environment of<br>library supports self-<br>directed and self-<br>motivated learning                                          | 624 | 234    | 11      | 4         | 0   | 4097      | 93.86      |
| 7        | The campus is eco-<br>friendly with plenty of<br>green areas, no plastic<br>waste &<br>environmentally<br>sustainable initiatives | 598 | 271    | 4       | 0         | 0   | 4086      | 93.60      |
| 8        | Washrooms are<br>hygienic & well<br>maintained                                                                                    | 603 | 267    | 3       | 0         | 0   | 4092      | 93.05      |
| 9        | Quality & clean<br>drinking water is<br>available                                                                                 | 614 | 219    | 34      | 6         | 0   | 4056      | 92.92      |
| 10       | Canteen & Dining area<br>are adequate                                                                                             | 634 | 223    | 3       | 13        | 0   | 4097      | 93.86      |
| 11       | Internet facilities are available in the campus                                                                                   | 598 | 262    | 11      | 2         | 0   | 4075      | 93.35      |