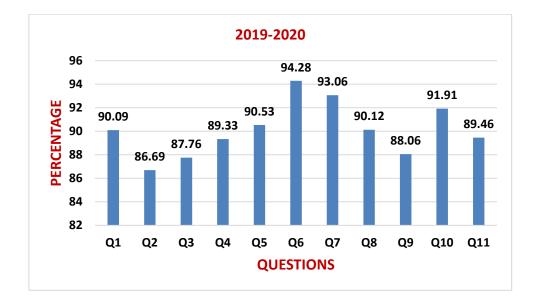

#### FEEDBACK ANALYSIS OF STUDENTS ON ACADEMIC PERFORMANCE & AMBIENCE

#### ACADEMIC YEAR 2019-2020

|          | mber of students participate<br>CELLENT (5) VE                                                                                    | d in the form |        | GOOD    | (3)    | AVERAGE(2) | ) P           | OOR (1)        |
|----------|-----------------------------------------------------------------------------------------------------------------------------------|---------------|--------|---------|--------|------------|---------------|----------------|
| S.<br>NO | QUESTIONNAIRE                                                                                                                     | 5             | 4      | 3       | 2      | 1          | WEIGHT<br>AGE | PERCENT<br>AGE |
|          |                                                                                                                                   | A             | CADEMI | C PERFO | RMANCI | E          |               | 1              |
| 1        | How do you rate the<br>relevance of the courses<br>in relation to the<br>program?                                                 | 586           | 118    | 64      | 34     | 14         | 3676          | 90.09          |
| 2        | Degree of satisfaction<br>with the syllabus of the<br>courses in relation to<br>the expected course<br>outcomes?                  | 486           | 162    | 134     | 23     | 11         | 3537          | 86.69          |
| 3        | Is the curriculum has a good balance between theory and laboratory courses?                                                       | 493           | 186    | 104     | 27     | 6          | 3581          | 87.76          |
| 4        | Is the curriculum<br>effective in developing<br>professional skills<br>required for the<br>industry?                              | 513           | 179    | 116     | 8      | 0          | 3645          | 89.33          |
| 5        | Are the courses offered<br>are in-line with the<br>technological<br>advancements?                                                 | 536           | 193    | 68      | 19     | 0          | 3694          | 90.53          |
|          |                                                                                                                                   |               | Α      | MBIENCE | Ē      | ·          |               |                |
| 6        | The environment of<br>library supports self-<br>directed and self-<br>motivated learning                                          | 639           | 126    | 46      | 5      | 0          | 3847          | 94.28          |
| 7        | The campus is eco-<br>friendly with plenty of<br>green areas, no plastic<br>waste &<br>environmentally<br>sustainable initiatives | 621           | 139    | 40      | 0      | 16         | 3797          | 93.06          |
| 8        | Washrooms are<br>hygienic & well<br>maintained                                                                                    | 518           | 214    | 69      | 9      | 6          | 3677          | 90.12          |
| 9        | Quality & clean<br>drinking water is<br>available                                                                                 | 463           | 258    | 56      | 39     | 0          | 3593          | 88.06          |
| 10       | Canteen & Dining area are adequate                                                                                                | 498           | 312    | 6       | 0      | 0          | 3750          | 91.91          |
| 11       | Internet facilities are available in the campus                                                                                   | 521           | 182    | 94      | 16     | 3          | 3650          | 89.46          |

Number of students participated in the feedback = 816

Ananthasagar, Hasanparthy, Warangal -506371, Telangana. Website: www.sritw.org Phone no: 0870-2818302. Email: principal@sritw.org.