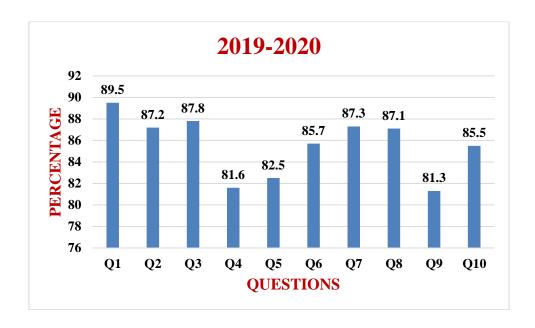

#### **ACADEMIC YEAR 2019-2020**

Number of Parent's participated in the feedback = 282

|          | CELLENT (5) VE                                                                                       | RY GOO | D (4)  | GOOD    | (3) A  | VERAGE(2 |               | OOR (1)        |
|----------|------------------------------------------------------------------------------------------------------|--------|--------|---------|--------|----------|---------------|----------------|
| S.<br>NO | QUESTIONNAIRE                                                                                        | 5      | 4      | 3       | 2      | 1        | WEIGHT<br>AGE | PERCENT<br>AGE |
|          |                                                                                                      | A      | CADEMI | C PERFO | RMANCE | l .      |               |                |
| 1        | Admission process is quite transparent అడ్మిషన్ ట్రక్రియ చాలా పారదర్శకంగా ఉందా?                      | 212    | 31     | 13      | 13     | 13       | 1262          | 89.5           |
| 2        | Institute<br>Infrastructure?<br>మౌలిక సదుపాయాలు                                                      | 186    | 45     | 28      | 13     | 10       | 1230          | 87.2           |
| 3        | Library facilities<br>වුಬර් సౌకర్యాలు                                                                | 194    | 38     | 26      | 14     | 10       | 1238          | 87.8           |
| 4        | Internet & Computer facilities<br>ఇంటర్నెట్ &<br>కంఫ్యూటర్ సౌకర్యాలు                                 | 155    | 50     | 40      | 18     | 19       | 1150          | 81.6           |
| 5        | Training in career development / communication skills కెరీర్ డెవలప్మెంట్ / సమాచార నైపుణ్యాలలో శిక్షణ | 155    | 52     | 45      | 15     | 15       | 1163          | 82.5           |
| 6        | Placement opportunities మేస్మెంట్<br>అవకాశాలు                                                        | 172    | 53     | 30      | 20     | 7        | 1209          | 85.7           |
| 7        | Maintenance of discipline standards in the institute ఇన్స్టిట్యూట్లో (కమశిక్షణ ప్రమాణాల<br>నిర్వహణ   | 182    | 55     | 21      | 14     | 10       | 1231          | 87.3           |
| 8        | Transport facility<br>రవాణా సౌకర్యం                                                                  | 184    | 51     | 25      | 7      | 15       | 1228          | 87.1           |
| 9        | Canteen facilities<br>క్యాంటీన్ సౌకర్యాలు                                                            | 154    | 51     | 38      | 20     | 19       | 1147          | 81.3           |
| 10       | Security of students is ensured in the campus క్యాంపస్లలో<br>విద్యార్థులకు భద్రత<br>కల్పించారు       | 168    | 60     | 32      | 8      | 14       | 1206          | 85.5           |