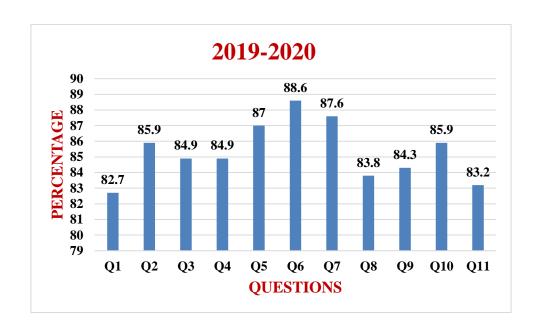

### Number of Alumni participated in the feedback =37

| P        | EXCELLENT (5) OOR(1)                                                                                                                                 | VERY | GOOD (4 | 1)      | GOOD(3) | AVE | RAGE(2)   |            |
|----------|------------------------------------------------------------------------------------------------------------------------------------------------------|------|---------|---------|---------|-----|-----------|------------|
| S.<br>NO | QUESTIONNAIRE                                                                                                                                        | 5    | 4       | 3       | 2       | 1   | WEIGHTAGE | PERCENTAGE |
| 110      |                                                                                                                                                      | A    | CADEMI  | C PERFO | RMANCE  |     | ı         | •          |
| 1        | How do you rate the courses that you have learnt in relation to your current job?                                                                    | 22   | 7       | 2       | 3       | 3   | 153       | 82.7       |
| 2        | Did the subjects/course help in developing your personality/carrier?                                                                                 | 20   | 11      | 4       | 1       | 1   | 159       | 85.9       |
| 3        | Did the course curriculum and activities (Guest lectures, Industrial visits) conducted are used to fill the gap between academic & industrial needs? | 21   | 10      | 2       | 2       | 2   | 157       | 84.9       |
| 4        | Did the institute provide career development, employability skills, good placements & higher studies avenues?                                        | 18   | 15      | 1       | 1       | 2   | 157       | 84.9       |
| 5        | Are the lab experiments in the syllabus relate to the real-time applications?                                                                        | 23   | 10      | 0       | 2       | 2   | 161       | 87.0       |
|          |                                                                                                                                                      |      | A       | MBIENCI | E       |     |           |            |
| 6        | The environment of library supports self-directed and self-motivated learning                                                                        | 23   | 10      | 2       | 1       | 1   | 164       | 88.6       |
| 7        | The campus is eco-friendly with plenty of green areas, no plastic waste & environmentally sustainable initiatives                                    | 19   | 14      | 3       | 1       | 0   | 162       | 87.6       |
| 8        | Washrooms are hygienic & well maintained                                                                                                             | 19   | 9       | 6       | 3       | 0   | 155       | 83.8       |
| 9        | Quality & clean drinking water is available                                                                                                          | 20   | 11      | 2       | 2       | 2   | 156       | 84.3       |
| 10       | Canteen & Dining area are adequate                                                                                                                   | 20   | 13      | 1       | 1       | 2   | 159       | 85.9       |
| 11       | Internet facilities are available in the campus                                                                                                      | 18   | 13      | 2       | 2       | 2   | 154       | 83.2       |