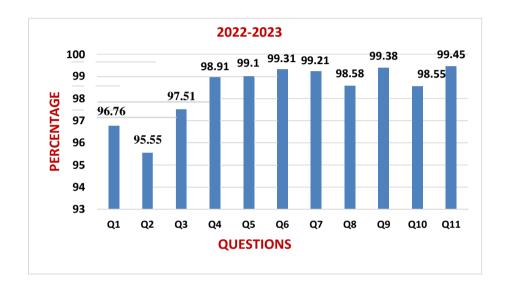

### Number of students participated in the feedback = 1368

| ELLENT   | (5) VERY GOOD                                                                                                                     | (4)  | GOOD   | (3)     | AVERAGE ( | (2) | POOR (1)  | T          |
|----------|-----------------------------------------------------------------------------------------------------------------------------------|------|--------|---------|-----------|-----|-----------|------------|
| S.<br>NO | QUESTIONNAIRE                                                                                                                     | 5    | 4      | 3       | 2         | 1   | WEIGHTAGE | PERCENTAGE |
|          |                                                                                                                                   | A    | CADEMI | C PERFO | RMANCE    | •   |           |            |
| 1        | How do you rate the relevance of the courses in relation to the program?                                                          | 1156 | 203    | 9       | 0         | 0   | 6619      | 96.76      |
| 2        | Degree of satisfaction with the syllabus of the courses in relation to the expected course outcomes?                              | 1097 | 246    | 17      | 8         | 0   | 6536      | 95.55      |
| 3        | Is the curriculum has a good balance between theory and laboratory courses?                                                       | 1211 | 144    | 13      | 0         | 0   | 6670      | 97.51      |
| 4        | Is the curriculum effective in developing professional skills required for the industry?                                          | 1302 | 58     | 8       | 0         | 0   | 6766      | 98.91      |
| 5        | Are the courses offered are in-line with the technological advancements?                                                          | 1319 | 37     | 12      | 0         | 0   | 6779      | 99.10      |
|          |                                                                                                                                   |      | A      | MBIENCI | Ξ         |     |           |            |
| 6        | The environment of library supports self-directed and self-motivated learning                                                     | 1325 | 39     | 4       | 0         | 0   | 6793      | 99.31      |
| 7        | The campus is eco-<br>friendly with plenty of<br>green areas, no plastic<br>waste &<br>environmentally<br>sustainable initiatives | 1314 | 54     | 0       | 0         | 0   | 6786      | 99.21      |
| 8        | Washrooms are<br>hygienic & well<br>maintained                                                                                    | 1283 | 73     | 12      | 0         | 0   | 6743      | 98.58      |
| 9        | Quality & clean<br>drinking water is<br>available                                                                                 | 1326 | 42     | 0       | 0         | 0   | 6798      | 99.38      |
| 10       | Canteen & Dining area are adequate                                                                                                | 1287 | 63     | 18      | 0         | 0   | 6741      | 98.55      |
| 11       | Internet facilities are available in the campus                                                                                   | 1335 | 29     | 4       | 0         | 0   | 6803      | 99.45      |