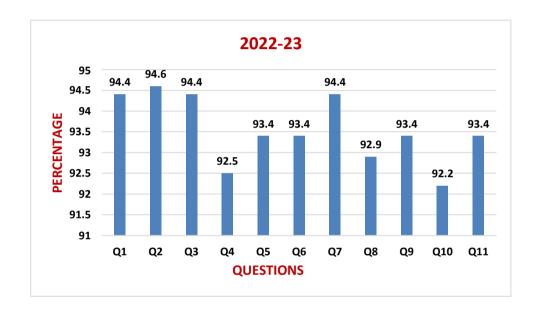

#### **ACADEMIC YEAR 2022-2023**

Number of Faculty participated in the feedback = 85

EXCELLENT (5) VERY GOOD (4) GOOD (3) AVERAGE (2) POOR (1)

| S.<br>NO | QUESTIONNAIRE                                                                                                                  | 5  | 4    | 3       | 2     | 1     | WEIGHTAGE | PERCENTAGE |
|----------|--------------------------------------------------------------------------------------------------------------------------------|----|------|---------|-------|-------|-----------|------------|
| 110      |                                                                                                                                |    | ACAD | EMIC PE | RFORM | IANCE |           | <u> </u>   |
| 1        | How do you rate the course structure framed for the entire program?                                                            | 72 | 8    | 1       | 2     | 2     | 401       | 94.4       |
| 2        | How do you rate the courses provided in the curriculum?                                                                        | 71 | 9    | 2       | 2     | 1     | 402       | 94.6       |
| 3        | How do you rate the relevance of the textbooks & reference books by their international recognition to the courses?            | 73 | 6    | 2       | 2     | 2     | 401       | 94.4       |
| 4        | How do you rate the relevance of the textbooks & reference books by their international recognition to the courses?            | 69 | 9    | 1       | 3     | 3     | 393       | 92.5       |
| 5        | How do you rate the evaluation scheme designed for each course?                                                                | 68 | 12   | 1       | 2     | 2     | 397       | 93.4       |
|          |                                                                                                                                |    |      | AMBI    | ENCE  |       |           |            |
| 6        | The environment of library supports self-directed and self-motivated learning                                                  | 69 | 10   | 2       | 2     | 2     | 397       | 93.4       |
| 7        | The campus is eco-<br>friendly with plenty of<br>green areas, no plastic<br>waste & environmentally<br>sustainable initiatives | 72 | 8    | 1       | 2     | 2     | 401       | 94.4       |
| 8        | Washrooms are hygienic & well maintained                                                                                       | 68 | 10   | 3       | 2     | 2     | 395       | 92.9       |
| 9        | Quality & clean drinking water is available                                                                                    | 69 | 10   | 2       | 2     | 2     | 397       | 93.4       |
| 10       | Canteen & Dining area are adequate                                                                                             | 67 | 10   | 3       | 3     | 2     | 392       | 92.2       |
| 11       | Internet facilities are available in the campus                                                                                | 68 | 12   | 1       | 2     | 2     | 397       | 93.4       |