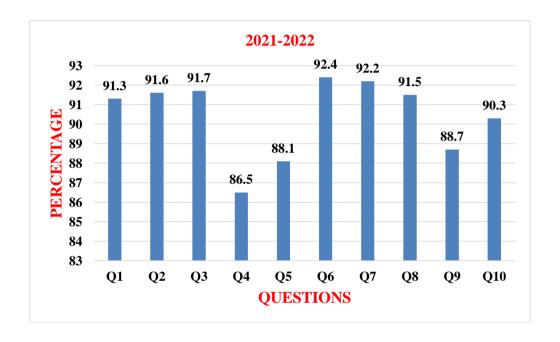

#### **ACADEMIC YEAR 2021-2022**

Number of Parent's participated in the feedback = 268

EXCELLENT (5) VERY GOOD (4) GOOD (3) AVERAGE (2) POOR (1)

| S.<br>NO | QUESTIONNAIRE                                                                                          | 5   | 4      | 3       | 2      | 1  | WEIGHT<br>AGE | PERCENT<br>AGE |
|----------|--------------------------------------------------------------------------------------------------------|-----|--------|---------|--------|----|---------------|----------------|
|          |                                                                                                        | A   | CADEMI | C PERFO | RMANCE |    |               |                |
| 1        | Admission process is quite transparent అడ్మిషన్ (పక్రిరియ చాలా పారదర్శకంగా ఉందా?                       | 204 | 36     | 12      | 8      | 8  | 1224          | 91.3           |
| 2        | Institute<br>Infrastructure?<br>మౌలిక సదుపాయాలు                                                        | 209 | 29     | 14      | 8      | 8  | 1227          | 91.6           |
| 3        | Library facilities<br>වූැුවර් సౌకర్యాలు                                                                | 211 | 28     | 13      | 7      | 9  | 1229          | 91.7           |
| 4        | Internet & Computer facilities<br>ఇంటర్నెట్ &<br>కంప్యూటర్ సౌకర్యాలు                                   | 192 | 25     | 15      | 18     | 18 | 1159          | 86.5           |
| 5        | Training in career development / communication skills కెరీర్ డెవలప్మెంట్ / సమాచార నైపుణ్యాలలో శిక్షణ   | 192 | 34     | 15      | 13     | 14 | 1181          | 88.1           |
| 6        | Placement opportunities ేప్లస్మెంట్<br>అవకాశాలు                                                        | 211 | 33     | 10      | 7      | 7  | 1238          | 92.4           |
| 7        | Maintenance of discipline standards in the institute ఇన్స్టిట్యూట్లో<br>క్రమశిక్షణ ప్రమాణాల<br>నిర్వహణ | 214 | 26     | 10      | 14     | 4  | 1236          | 92.2           |
| 8        | Transport facility<br>రవాణా సౌకర్యం                                                                    | 208 | 30     | 14      | 8      | 8  | 1226          | 91.5           |
| 9        | Canteen facilities<br>క్యాంటీన్ సౌకర్యాలు                                                              | 198 | 30     | 12      | 14     | 14 | 1188          | 88.7           |
| 10       | Security of students<br>is ensured in the<br>campus<br>క్యాంపస్లో<br>విద్యార్థులకు భద్రత<br>కల్పించారు | 206 | 28     | 11      | 12     | 11 | 1210          | 90.3           |