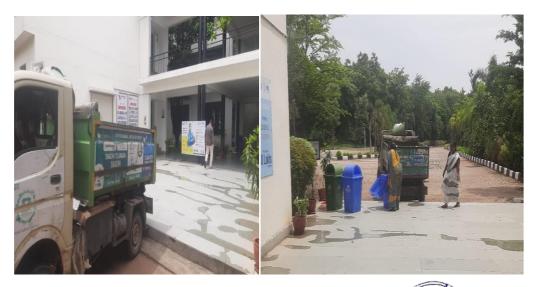

#### Solid waste management:

Trash cans in campus

Garbage collection by municipal defice

WARAT

Rejar

Principal Sumathi Reddy Institute of Technology for Women Ananthasagar (V), Hasanparthy (M) WARANGAL - 506 371 (TS)