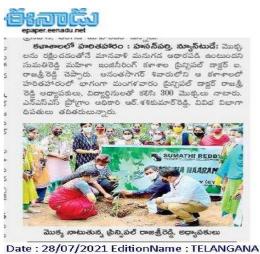

various other trees.
- Every year, the NSS volunteers carry out plantation on the campus, under the scheme "HarithaHaaram", an initiative of the Telangana government for a sustainable environment.



**Campus Landscaping** 

HOME



Rija

Principal Sumathi Reddy Institute of Technology for Women Ananthasagar (V), Hasanparthy (M) WARANGAL - 506 371 (TS)



# Haritha-Haram:

The main Description of this Haritha-Haram Scheme is to build the Telangana State into a Green-State by planting trees, which may cover at least one-third of the state's geographical areas.



Haritha-Haram Program organized by NSS Unit, SRITW on 28/7/2021



Planting trees on 5<sup>th</sup>june 2023



Principal Sumathi Reddy Institute of Technology for Women Ananthasagar (V), Hasanparthy (M) WARANGAL - 506 371 (TS)





Date : 28/07/2021 EditionName : TELANGAN ( WARANGAL ) PageNo : 03

# మొక్కల సంరక్షణతోనే మానవాళి మనుగద

హసన్పర్తి, జూలై 27 : మొక్కల సంరక్షణతోనే మానవాళి మనుగడ సాధ్యమని సుమతీరెడ్డి మహిళా ఇంజినీరింగ్ కళాశాల టిన్సిపాల్ రాజ శ్రీరెడ్డి అన్నారు. అనంతసాగర్ మహిళా ఇంజినీరింగ్ కళాశాలలో ఎన్ ఎస్ఎస్ ఆధ్యర్యంలో మంగళవారం మొక్కలు నాటారు. ఈ సంద ర్భంగా ఆమె మాట్లాడుతూ.. (పతి ఒక్కరూ మొక్కలు నాటి వాటిని సంరక్షించాలన్నారు. కార్యక్రమంలో ఎన్ఎస్ఎస్ (పోగ్రాం ఆఫీసర్ శశి కుమార్రెడ్డి, సుదర్శన్, మహేందర్, చంద్రాచారి పాల్గొన్నారు.

# Plantation program at SRITW

At the event, Principal Dr.I.RajasriReddy delivered a speech, encouraging everyone to actively engage in tree planting and to implement measures for the protection of these crucial resources. Numerous faculty members also participated in the program to show thei