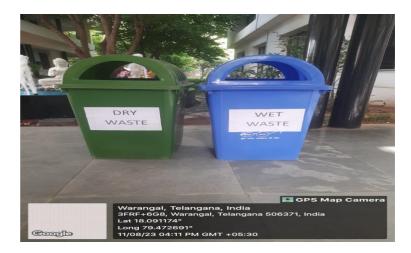

#### Solid waste management:

Trash cans in campus

Garbage collection by municipal defice

WARAT

Rejar

Principal Sumathi Reddy Institute of Technology for Women Ananthasagar (V), Hasanparthy (M) WARANGAL - 506 371 (TS)