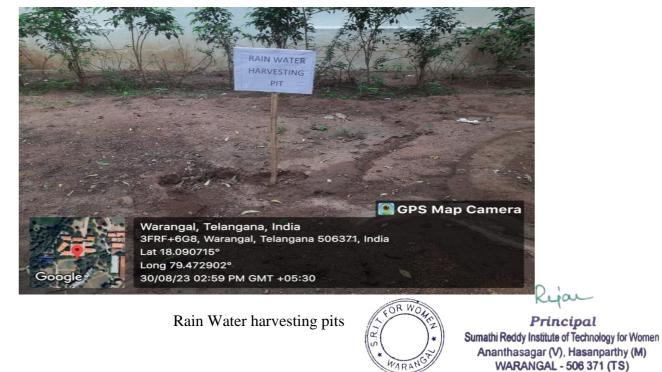

r harvesting.Rainwater harvesting is a way to capture the rainwater at the time of downpour, store that water above the ground or charge the underground water and use it later. The Institution has significant provisions for rainwater harvesting. A total of 13 rain harvesting pits are placed in the college. The rain water is channelized properly to recharge the ground water level.

| Sno | Pit No | Location              | Size (in ft)<br>(L*B*D) | Valume |
|-----|--------|-----------------------|-------------------------|--------|
| 1   | 1-6    | Back of CSE HOD cabin | 8*6*6                   | 288    |
| 2   | 7-11   | Back of Library       | 8*6*6                   | 288    |
| 3   | 12-13  | At Amphitheatre       | 8*6*6                   | 288    |

Table: Rain water harvesting pits



Ananthasagar, Hasanparthy, Warangal -506371, Telangana. Website: www.sritw.org Phoneno: 0870-2818302. Email: principal@sritw.org.





Sensor-based water management system



Principal Sumathi Reddy Institute of Technology for Women Ananthasagar (V), Hasanparthy (M) WARANGAL - 506 371 (TS)





RO waste water sump



Rija

Principal Sumathi Reddy Institute of Technology for Women Ananthasagar (V), Hasanparthy (M) WARANGAL - 506 371 (TS)



### 4. Green campus initiatives

# Green landscaping and plantation:

- Regular maintenance is carried out to sustain the greenness in all extreme weather conditions.
- The campus is visually appealing and presents a sense of peace through its lush green lawns, and various other trees.
- Every year, the NSS volunteers carry out plantation on the campus