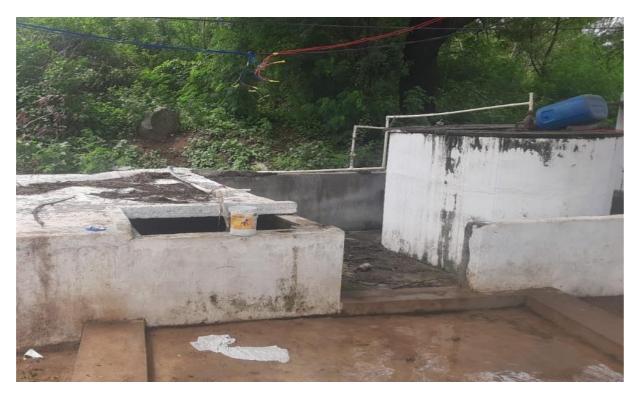

**Liquid waste management**: The institute has effective reuse of waste water from ROplant, domestic waste water treated by using Jaggery and resulting water is used for watering the green areas.

### Waste water treatment

HOME

Recycled water for gardening

Rija

Principal Sumathi Reddy Institute of Technology for Women Ananthasagar (V). Hasanparthy (M)

Ananthasagar, Hasanparthy, Warangal -506371, Telangana. Website: WARASIGAL.cog 371 (TS) Phoneno: 0870-2818302. Email: principal@sritw.org.