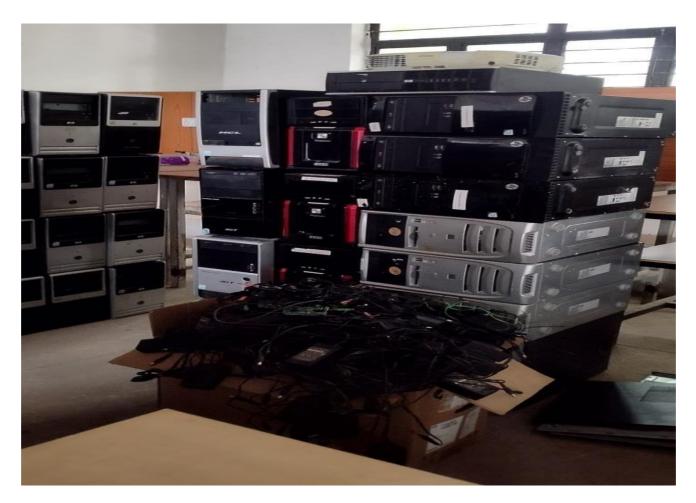

**E-waste:** The e-waste includes a wide range of electronic and electrical items such as computers, printers, keyboards etc. Electronic machines and goods are put to optimum use. The institute takes efforts to minimize e-waste by repairing the computer peripheral and electronic components.

E-waste generated from various departments which cannot be reused or recycled is being disposed of centrally through certified eco-friendly vendors. Any damages or reductions in capacity are set right by repairs. In addition, the college has emphasis on minimum paper usage to save carbon emission in printers.