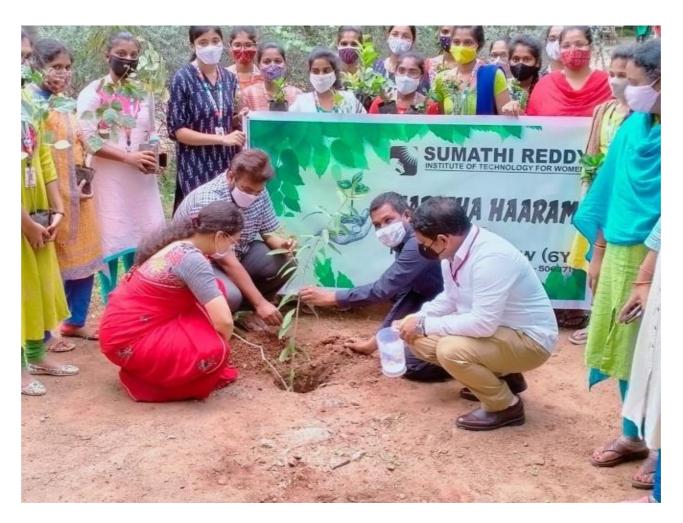

n ambience of the Institution is largely due to tree plantation which maintains the ecosystem. To ensure that the natural resources are utilized properly as per national policy environment.

### The main objectives are follows:

- To grow more number of plants to produce more amount of oxygen.
- To conserve energy by using alternate energy resources such as solar energy and power efficient equipment.
- Commitment to prevent to pollution and to continuously environmentally performance to conserve the nature for future generation.



Principal Sumathi Reddy Institute of Technology for Women Ananthasagar (V), Hasanparthy (M) WARANGAL - 506 371 (TS)





HOME

Ananthasagar, Hasanparthy, Warangal -506371, Telangana, Website: www.britwool.g. Phoneno: 0870-2818302. Email: principal@sritw.org.





Haritha Haram (Tree plantation)



Rijar

Principal Sumathi Reddy Institute of Technology for Women Ananthasagar (V), Hasanparthy (M) WARANGAL - 506 371 (TS)

<u>HOME</u>



# 6. Energy audit

The main objective of the energy audit is to pro ability in compliance with the applicable regulations, policies and standards to promote the Energy Management and Conservation in the College Campus. The purpose of the audit is to identify, quantify, describe and prioritize framework of Environment Sustainability.

# Use of Light Emitting Diode (LED)



**Different types of LED lights** 

# Energy saving by replacing CFL with LED

Dominant light source at most places in the campus is traditional 23W CFLs As per our data collection, the campus has in total 865 CFLs. If these CFLs are replaced by LED